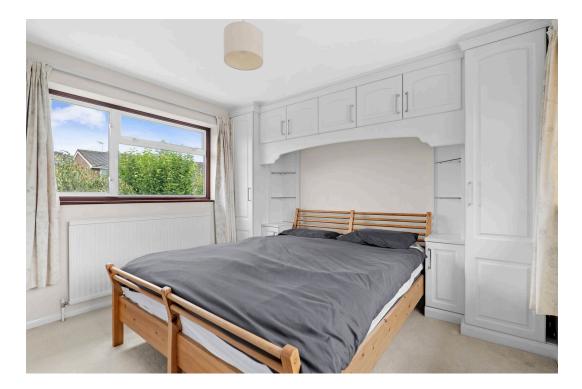

Accommodation briefly comprises: Entrance Hall with W.C. off, Kitchen, large Living Room, Dining and Conservatory. On the first floor: Three double Bedrooms (all with integral wardrobes), further Bedroom with integral storage and Shower Room.

Dining Room: - 3.78m x 3.28m (12'5" x 10'9")

Kitchen: - 2.95m x 2.54m (9'8" x 8'4")

Conservatory: - 4.47m x 2.74m (14'8" x 9'0")

Bedroom 1: - 3.78m x 3.28m (12'5" x 10'9")

Bedroom 2: - 3.66m x 2.95m (12'0" x 9'8")

Bedroom 3: - 3.45m x 2.95m (11'4" x 9'8")

Bedroom 4: - 2.62m x 2.46m (8'7" x 8'1")

Garage: - 5.92m x 2.51m (19'5" x 8'3")