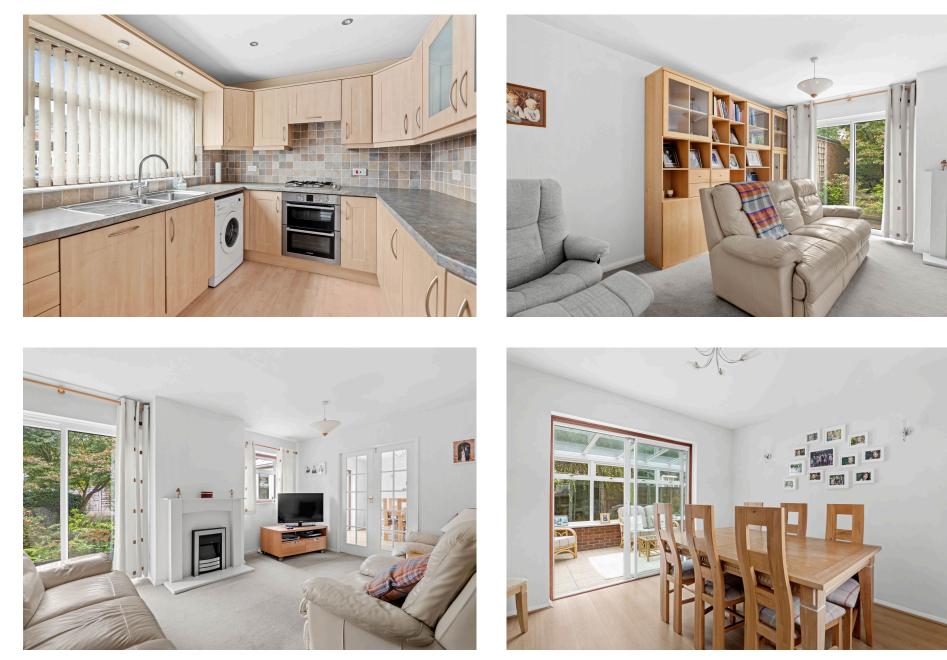

Accommodation briefly comprises: Entrance Hall with W.C. off, Kitchen, large Living Room, Dining and Conservatory. On the first floor: Three double Bedrooms (all with integral wardrobes), further Bedroom with integral storage and Shower Room.

## LOCATION:

The property is situated in the ever popular area of Lower Wick, offering easy access to local schooling, amenities, bus routes and major transport links.

Living Room: - 5.67m x 4.56m (18'7" x 14'11")

Dining Room: - 3.78m x 3.28m (12'5" x 10'9")

Kitchen: - 2.95m x 2.54m (9'8" x 8'4")

Conservatory: - 4.47m x 2.74m (14'8" x 9'0")

Bedroom 1: - 3.78m x 3.28m (12'5" x 10'9")

Bedroom 2: - 3.66m x 2.95m (12'0" x 9'8")